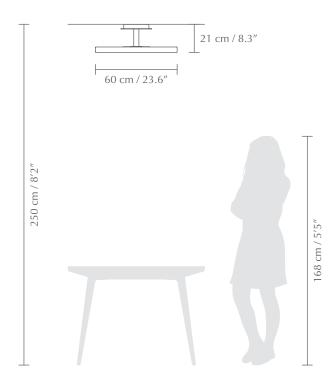

## **ASTERIA UP**

Designed by Soren Ravn Christensen

Surface mounted lamp

**CERTIFICATION** 

CE (for indoor use), IP2X, UL/cUL certified

**DIMENSIONS** 

Ø: 60 cm / 23.6" H: 21 cm / 8.3"

**MATERIAL** 