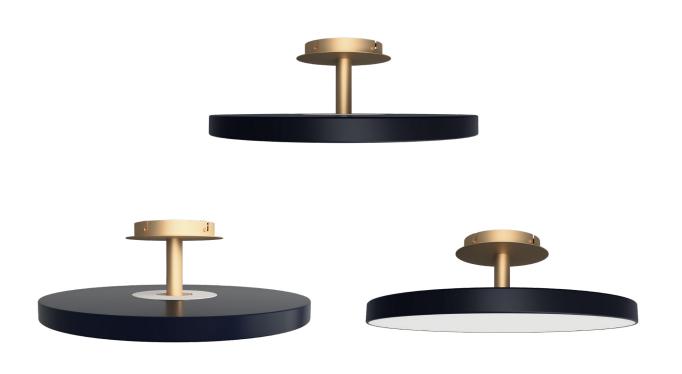

## **DISCRETE AND STYLISH**

Finding the right light for the kitchen and hallways can be a challenge. The new Asteria Up ceiling lamp is not only offering the perfect light but is also a very discrete and stylish solution.

The lampshade is placed on a brass base, adding a refined expression to the lamp design. A top panel provides an ambient light upwards as well, enhancing the details of the design and secures a soft atmosphere in the surrounding space.