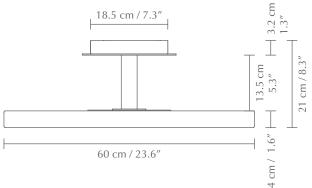

## **ASTERIA UP**

Designed by Soren Ravn Christensen

Surface mounted lamp

**CERTIFICATION** 

CE (for indoor use), IP2X, UL/cUL certified

**DIMENSIONS** 

Ø: 60 cm / 23.6" H: 21 cm / 8.3"

**MATERIAL** 