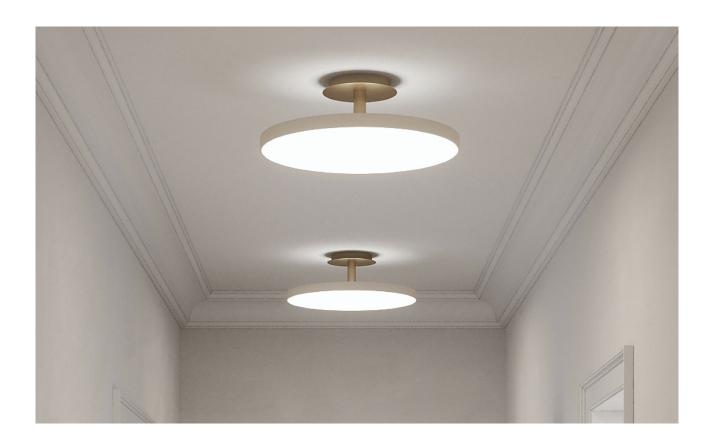

## **DISCRETE AND STYLISH**

Finding the right light for the kitchen and hallways can be a challenge. The new Asteria Up ceiling lamp is not only offering the perfect light but is also a very discrete and stylish solution.

The lampshade is placed on a brass base, adding a refined expression to the lamp design. A top panel provides an ambient light upwards as well, enhancing the details of the design and secures a soft atmosphere in the surrounding space.