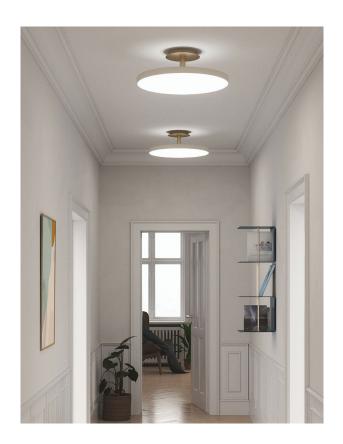

## **DISCRETE AND STYLISH**

Finding the right light for the kitchen and hallways can be a challenge. The new Asteria Up ceiling lamp is not only offering the perfect light but is also a very discrete and stylish solution.

The lampshade is placed on a brass base, adding a refined expression to the lamp design. A top panel provides an ambient light upwards as well, enhancing the details of the design and secures a soft atmosphere in the surrounding space.